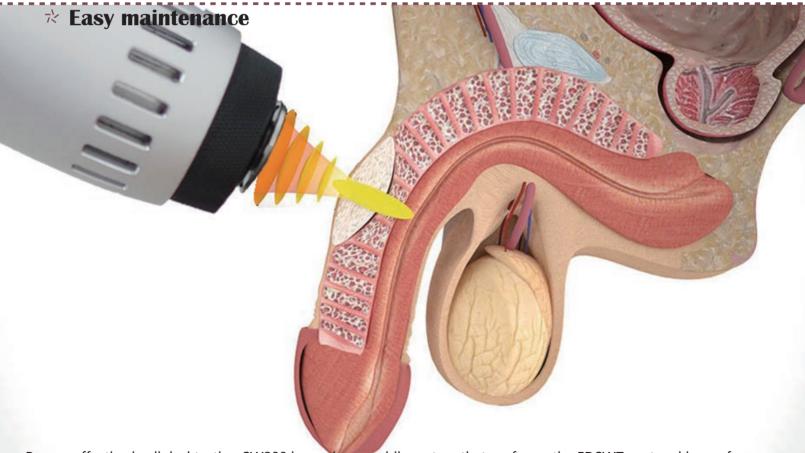

## Significant improvement of

Sexual function

Proven effective in clinical testing SW200 is a unique mobile system that performs the EDSWT protocol in a safe, efficient manner. Vasculogenic and diabetic ED patients, who are responsive to PDE5 inhibitors as well as those who are unresponsive, can receive shock wave therapy and experience improved erectile functionality. The system is light-weighted, modular and mobile.