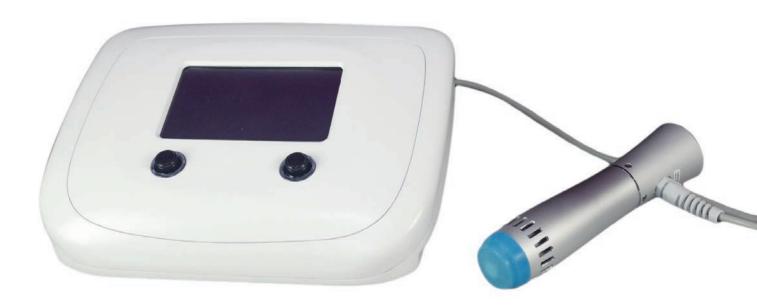

# Shock Wave Treatment For Urological Pain Therapy And Erectile Dysfunction







## **Urological pain therapy**



#### Significant improvement of

Pain Urination conditions Erectile function

#### Significant improvement of

Pain

#### Stabilisation in advancement of

Penis curvature
Plaque formation

## Significant improvement of

Sexual function





Proven effective in clinical testing SW200 is a unique mobile system that performs the EDSWT protocol in a safe, efficient manner. Vasculogenic and diabetic ED patients, who are responsive to PDE5 inhibitors as well as those who are unresponsive, can receive shock wave therapy and experience improved erectile functionality. The system is light-weighted, modular and mobile.

# specification

| Specification                 | Value                                       |
|-------------------------------|--------------