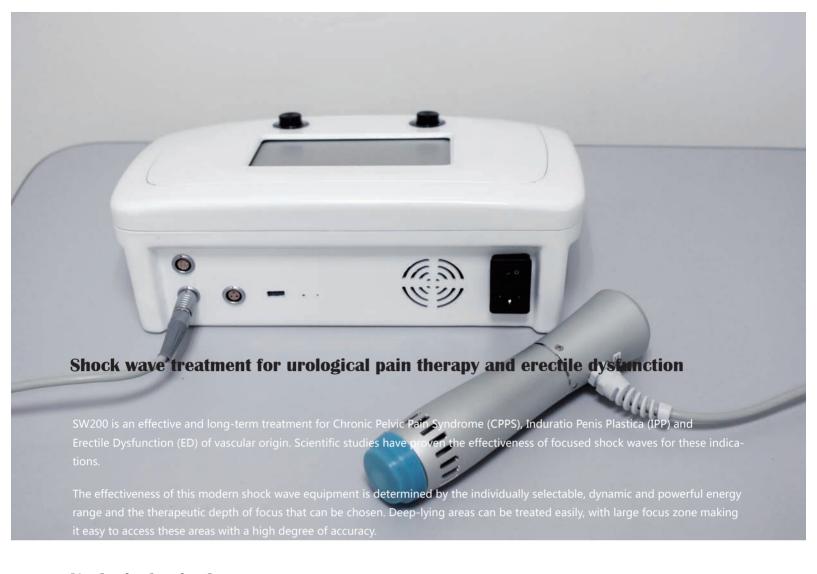

# Shock Wave Treatment For Urological Pain Therapy And Erectile Dysfunction

## Significant improvement of

Sexual function

Proven effective in clinical testing SW200 is a unique mobile system that performs the EDSWT protocol in a safe, efficient manner. Vasculogenic and diabetic ED patients, who are responsive to PDE5 inhibitors as well as those who are unresponsive, can receive shock wave therapy and experience improved erectile functionality. The system is light-weighted, modular and mobile.